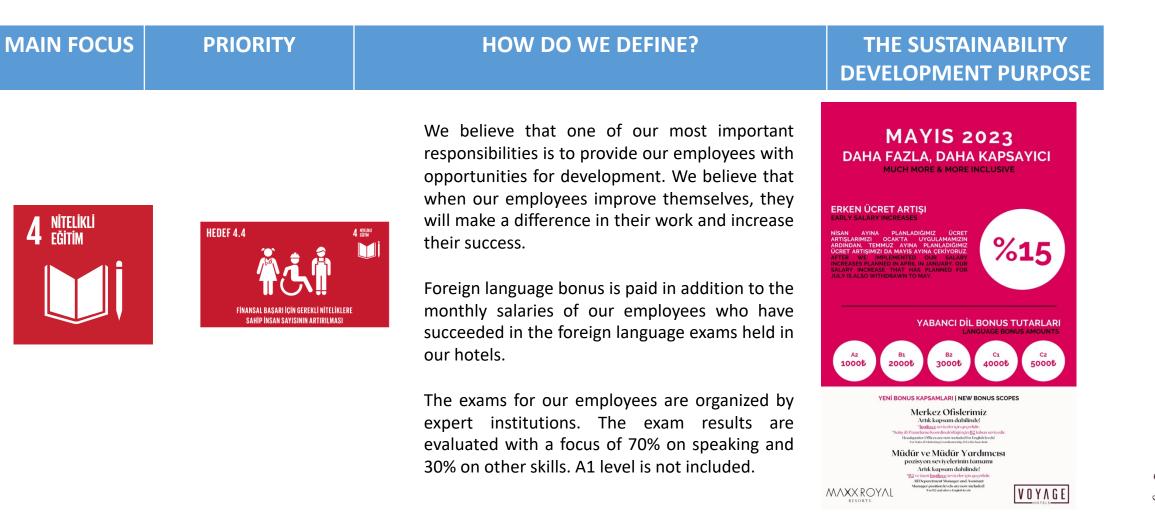

her conditions
- 3. Decline in biodiversity
- 4. Damage to social cohesion
- 5. Crises affecting the conditions necessary for life
- 6. Infectious diseases
- 7. Harm caused by humans to nature
- 8. Depletion of natural resources
- 9. Increasing debts
- 10. Geo-economic challenges.

Top 10 most severe risks awaiting the world in the next 10 years:

- 1. Failure of climate change action
- 2. Failure of adaptation to climate change
- 3. Natural disasters and extreme weather events
- 4. Loss of biodiversity and ecosystem collapse
- 5. Large-scale forced migration
- 6. Natural resource crises
- 7. Erosion of social cohesion and societal polarization
- 8. Widespread cybercrime and cybersecurity risks
- 9. Geo-economic conflicts
- 10. Large-scale environmental damage



**4** NITELIKLI EĞİTİM





Foin the Happiness



MAIN FOCUS PRI

PRIORITY

17 HEBEFLERICH ORTAXLIKLAR

SISTEMIK SORUNLI

#### **HOW DO WE DEFINE?**

#### THE SUSTAINABILITY DEVELOPMENT PURPOSE



Voyage Sorgun places a strong emphasis on development in the workplace in order to keep up with the rapidly changing world. By integrating a culture of growth into our business model, we aim to foster an innovative and entrepreneurial workforce while ensuring that no one is left behind and no discrimination is tolerated, embracing all employees and the community with an egalitarian approach.

At Voyage Sorgun, we consider the creation of a participatory, modern, dignified, and respectful work environment that upholds human rights as our corporate priority. Therefore, we implement a transparent process for receiving and re