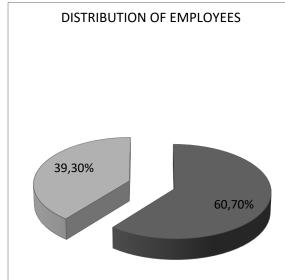

As Voyage Sorgun, we have targets to give more opportunities to women and increase the number of female employees, especially with our policies against gender discrimination.

According to the TURKSTAT 2022 data, the female participation rate in the labor force in our country is stated as 32.8%. At Voyage Sorgun, we provide employment for women above this rate.

Female Employees: %39,30 Male Employees: 60,70

Foin the Happiness

12 SORUMLU ÜRETİM Ve tüketim