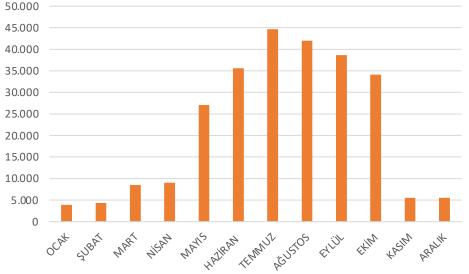

#### 2021 ENERGY CONSUMPTION - ELECTRICITY QUANTITY/MONTH

2021 ENERGY CONSUMPTION ELECTRICITY PP/MONTH

SORGU

12 sorumlu üretim Vetüketim