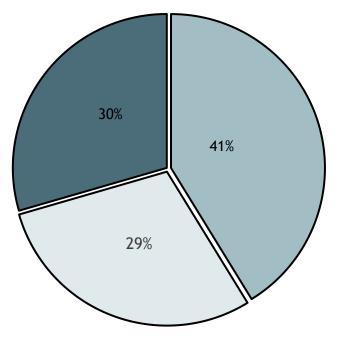

As Voyage Sorgun, we have targets to give more opportunities to women and increase the number of female employees, especially with our policies against gender discrimination.

According to the TURKSTAT 2022 data, the female participation rate in the labor force in our country is stated as 32.8%. At Voyage Sorgun, we provide employment for women above this rate.

Female Employees: %39,30 Male Employees: 60,70

Foin the Happiness

12 SORUMLU ÜRETİM Ve tüketim