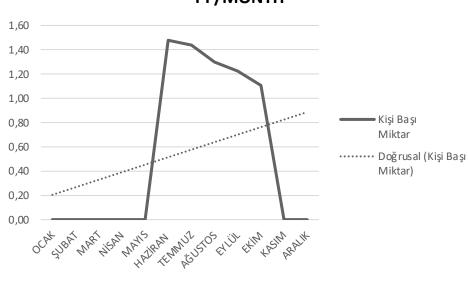

#### ENERGY AND NATURAL RESOURCE CONSUMPTION (Electricity)

We follow the advancements in technology while regulating our energy consumption and choose energy-efficient equipment in every possible area. We strive to maintain our electricity consumption at the most suitable level per guest.