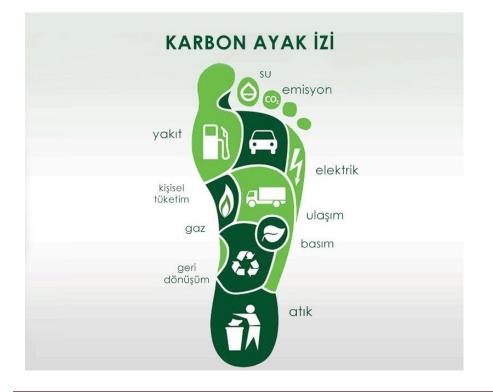

#### **CARBON FOOTPRINT**

The carbon footprint is a measure of the damage caused to the environment by human activities, measured in units of carbon dioxide produced. To leave a more livable world for future generations, we set goals for reducing our carbon footprint by tracking it and making efforts to decrease it every year.

In our evaluation for the year 2021 at our facility,

Carbon footprint per room was determined to be 40.9 kgCO2e.

In our evaluation for the year 2022 at our facility,

Total carbon footprint of our facility was determined to be 3,438.29 tCO2e, Carbon footprint per room was determined to be 36.4 kgCO2e.