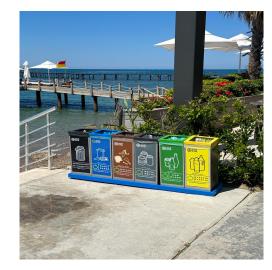

#### WASTE MANAGEMENT

We are donating the uniforms we no longer use at Voyage Sorgun to Manavgat Municipality. Throughout the facility, we ensure the separation of waste in accordance with zero waste regulations and the subsequent delivery of recyclable waste to authorized organizations.