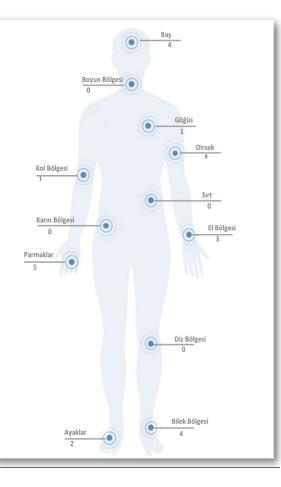

Employees are the most important components for Voyage Sorgun to adapt to the changing world. Therefore, the health and safety of employees are always seen as the top priority, and all efforts are carried out with a focus on zero work accidents. Rules and guidelines that prioritize occupational health and safety are followed in all work processes.

Within the year 2022, a total of 20 accidents have occurred, with the majority of accidents being non-physical and non-material accidents that did not cause any harm.

Under the guidance of Voyage Sorgun Occupational Health and Safety Policy, all activities are carried out while ensuring occupational health and safety, in accordance with the ISO 45001 Occupational Health and Safety (OHS) Management System framework.