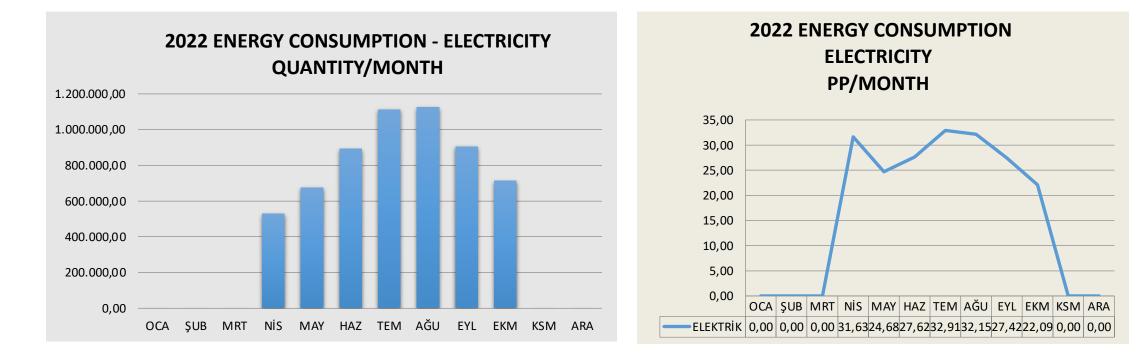

#### ENERGY AND NATURAL RESOURCE CONSUMPTION (Electricity)

We follow the advancements in technology while regulating our energy consumption and choose energy-efficient equipment in every possible area. We strive to maintain our electricity consumption at the most suitable level per guest.

#### **ENERGY AND NATURAL RESOURCE CONSUMPTION** (Electricity)

SORGUN

12 SORUMLU U Ve tüketim

SORUMLU ÜRETİM

Fain the Happiness

We follow the advancements in technology while regulating our energy consumption and choose energy-efficient equipment in every possible area. We strive to maintain our electricity consumption at the most suitable level per guest.