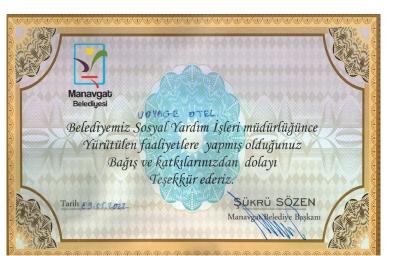

#### WASTE MANAGEMENT

We are donating the uniforms we no longer use at Voyage Sorgun to Manavgat Municipality. Throughout the facility, we ensure the separation of waste in accordance with zero waste regulations and the subsequent delivery of recyclable waste to authorized organizations.